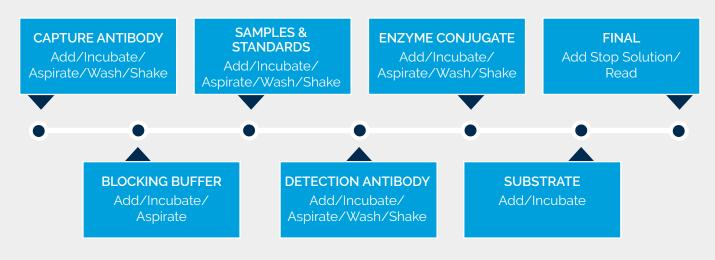

### Automated ELEMENTS ELISA Work Cell Workflow Overview

### Key ELEMENTS ELISA Work Cell Components

#### **Table Mounted**

- AmbiStore<sup>™</sup> D Random Access Sample Storage Carousel
- Agilent Bravo, Tecan Fluent 480, or Hamilton Starlet Automated Liquid Handler (or your preferred ALH)

#### Nucleus FlexCart (includes ACell robotic arm)

- 4-Position HighRes
  Stationary Plate Hotel
- 2x Centrifugal Evacuators or Microplate Washer Dispensers
- Microplate Liquid Dispenser
- 2x LidValet<sup>™</sup> High-Speed Delidding Hotel
- Microplate Reader
- 4x Microplate Incubator Shakers

#### CellarioScheduler Software

 Pre-scripted, ELISAspecific protocols to get you started