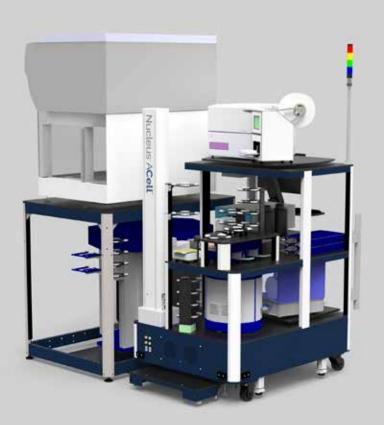

## ELEMENTS Sample Management

Harness precision movement and repeatable accuracy with the ELEMENTS Sample Management work cell. One fully modular and mobile FlexCart contains all the devices you need to save time when manipulating samples and compounds during discovery and assay design. This automated and handsfree system supports acoustic dispensing as a standalone solution or when docked with a larger comprehensive workflow operation.

### Key ELEMENTS Sample Management Components

### Nucleus FlexCart

(includes ACell robotic arm)

- PicoServe<sup>™</sup> Benchtop Labware Handler
- MicroSpin<sup>™</sup> Automated Centrifuge
- PlateOrient<sup>™</sup> Labware Orientation Device
- · Acoustic Liquid Handler
- · Reagent Dispenser
- Automated Plate Peeler
- · Automated Plate Sealer
- FlexCart Slides and Turntables

#### CellarioScheduler Software

 Pre-scripted, sample management-specific protocols