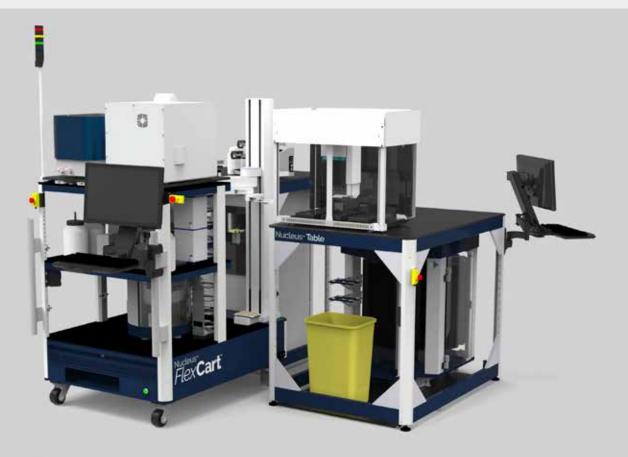

## ELEMENTS ELISA

Your ultimate modular and automated ELEMENTS ELISA work cell centers around a Nucleus FlexCart™ mounted with an ACell™ collaborative robotic arm. ELISA enabling devices on this unique mobile mount are configured to maximize vertical space and minimize the overall footprint in crowded labs. As your needs change, devices are rapidly and easily added or removed.

### Key ELEMENTS ELISA Work Cell Components

#### **Table Mounted**

- AmbiStore<sup>™</sup> D Random Access Sample Storage Carousel
- Agilent Bravo, Tecan Fluent 480, or Hamilton Starlet Automated Liquid Handler (or your preferred ALH)

#### Nucleus FlexCart (includes ACell robotic arm)

- 4-Position HighRes
  Stationary Plate Hotel
- 2x Centrifugal Evacuators or Microplate Washer Dispensers
- Microplate Liquid Dispenser
- 2x LidValet<sup>™</sup> High-Speed Delidding Hotel
- Microplate Reader
- 4x Microplate Incubator Shakers

#### CellarioScheduler Software

 Pre-scripted, ELISAspecific protocols to get you started