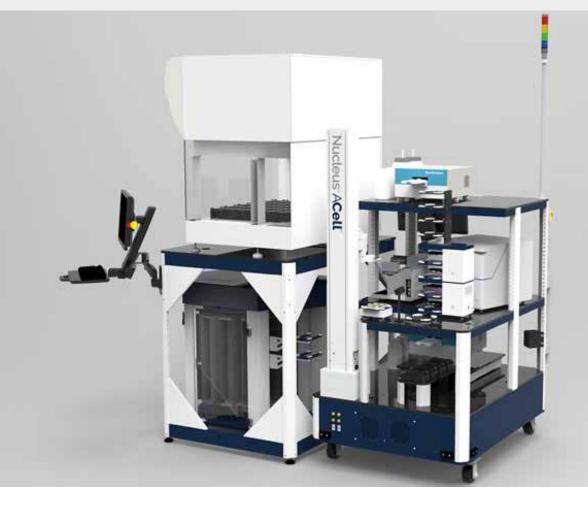

## ELEMENTS ELISA

Your ultimate modular and automated ELEMENTS ELISA work cell centers around a Nucleus FlexCart™ mounted with an ACell™ collaborative robotic arm. ELISA enabling devices on this unique mobile mount are configured to maximize vertical space and minimize the overall footprint in crowded labs. As your needs change, devices are rapidly and easily added or removed.

## ELEMENTS PCR

Significantly expand your research potential with ELEMENTS PCR. Depend on this dynamic and highly capable automated work cell to deliver meticulous performance in an ever-multiplying spectrum of genomics and next-generation sequencing (NGS) workflows. Modular **ELEMENTS PCR includes PCR- and** NGS library prep-enabling devices integrated on our Nucleus FlexCart and accessed by the mounted ACell collaborative robotic arm along with CellarioScheduler software and editable template protocols to ease workflow setup.