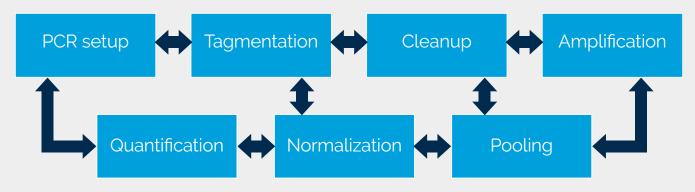

## ELEMENTS PCR

Significantly expand your research potential with ELEMENTS PCR. Depend on this dynamic and highly capable automated work cell to deliver meticulous performance in an ever-multiplying spectrum of genomics and next-generation sequencing (NGS) workflows. Modular **ELEMENTS PCR includes PCR- and** NGS library prep-enabling devices integrated on our Nucleus FlexCart and accessed by the mounted ACell collaborative robotic arm along with CellarioScheduler software and editable template protocols to ease workflow setup.

#### Automated ELEMENTS Example PCR Workflow Overview

### Key ELEMENTS PCR Components