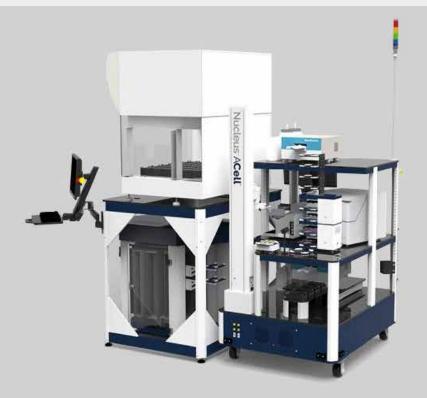

## ELEMENTS ELISA

Your ultimate modular and automated ELEMENTS ELISA work cell centers around a Nucleus FlexCart™ mounted with an ACell™ collaborative robotic arm. ELISA enabling devices on this unique mobile mount are configured to maximize vertical space and minimize the overall footprint in crowded labs. As your needs change, devices are rapidly and easily added or removed.

## ELEMENTS PCR

Significantly expand your research potential with ELEMENTS PCR. Depend on this dynamic and highly capable automated work cell to deliver meticulous performance in an ever-multiplying spectrum of genomics and next-generation sequencing (NGS) workflows. Modular **ELEMENTS PCR includes PCR- and** NGS library prep-enabling devices integrated on our Nucleus FlexCart and accessed by the mounted ACell collaborative robotic arm along with CellarioScheduler software and editable template protocols to ease workflow setup.